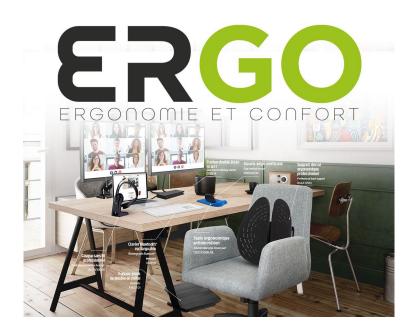

# Make your life easier

Multimedia - Ergonomic range - Ergonomic holders

## Tiltable metal footrest

### A GOOD POSTURE THANKS TO A STABLE FEET **POSITION**

The tiltable steel footrest enables an ideal installation at the office. Its premium design, its high quality and its triple antislide surface provides reliability and comfort.

With its +/- 20° tilt range, be sure you will find your ideal seating position.