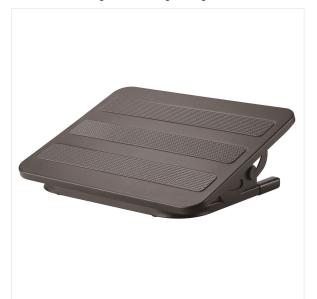

### A GOOD POSTURE THANKS TO A STABLE FEET **POSITION**

The tiltable steel footrest enables an ideal installation at the office. Its premium design, its high quality and its triple antislide surface provides reliability and comfort.

With its +/- 20° tilt range, be sure you will find your ideal seating position.