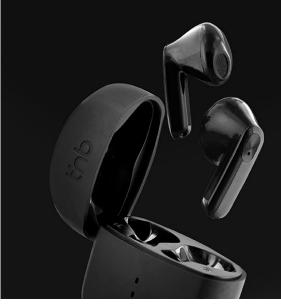

The semi-in-ear headphones, miniature version, transcribe your favorite music as faithfully as possible. Use the touch controls to manage volume, playback tracks, and take calls without using your smartphone.

### **BOX CONTENTS**

2 x TWS ZIP earphones 1 x Charging case

1 x USB-C charging cable 1 x Instructions