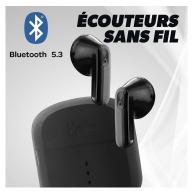

## ZIP semi in-ear TWS earphones black

## **Characteristics**

Batterie lithium 280

Batterie lithium 30

24 hours

Bluetooth 5.3

Touch control

White

13mm magnet