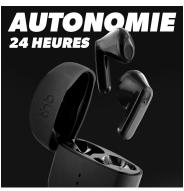

The total autonomy of the earphones exceeds 24 hours. Enjoy 6 hours of battery life on a single charge; and recharge your headphones 3 times via the case. The LEDs on the front of the case allow you to know the remaining battery within it.