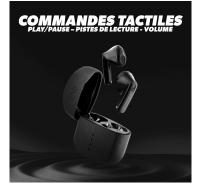

The semi-in-ear headphones, miniature version, transcribe your favorite music as faithfully as possible. Use the touch controls to manage volume, playback tracks, and take calls without using your smartphone.