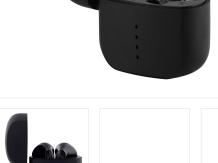

The total autonomy of the earphones exceeds 24 hours. Enjoy 6 hours of battery life on a single charge; and recharge your headphones 3 times via the case. The LEDs on the front of the case allow you to know the remaining battery within it.

The semi-in-ear headphones, miniature version, transcribe your favorite music as faithfully as possible. Use the touch controls to manage volume, playback tracks, and take calls without using your smartphone.