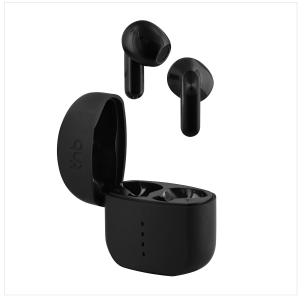

## ZIP semi in-ear TWS earphones black

#### LIGHT FIRES WITH THE ZIP EARPHONES

ZIP headphones and their legendary design return with a compact and modernized

Open the case in one gesture using its legendary side opening, set things on fire, always in style!

The total autonomy of the earphones exceeds 24 hours. Enjoy 6 hours of battery life on a single charge; and recharge your headphones 3 times via the case. The LEDs on the front of the case allow you to know the remaining battery within it.

The semi-in-ear headphones, miniature version, transcribe your favorite music as faithfully as possible. Use the touch controls to manage volume, playback tracks, and take calls without using your smartphone.