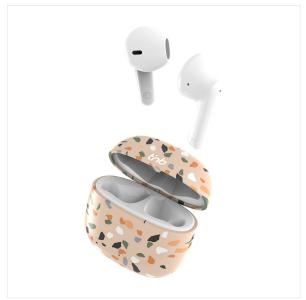

## TWS earphones XCLUSIV' collection -**TERRAZZO**

#### SHOW WHO YOU ARE THROUGH YOUR MUSIC!

The Exclusiv' collection is dedicated to those who pay attention to the smallest details. Personalize your musical experience right down to your fingertips!

Appreciate the TERRAZZO design of the charging case, and immerse yourself in an authentic and colorful decoration.

The total autonomy of the earphones exceeds 15 hours, with 5 hours of autonomy on a single charge.

Their trendy and ergonomic design makes them very comfortable. The format of the semi-in-ear headphones will adapt to your ear without causing pain during prolonged