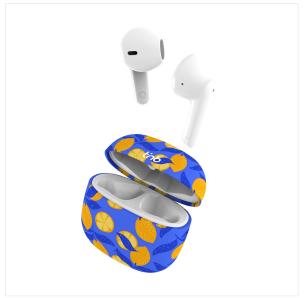

## TWS earphones XCLUSIV' collection -**LEMON**

#### SHOW WHO YOU ARE THROUGH YOUR MUSIC!

The Exclusiv' collection is dedicated to those who pay attention to the smallest details. Personalize your musical experience right down to your fingertips!

Enjoy the LEMON design of the charging case, with summer and tangy inspirations. The total autonomy of the earphones exceeds 15 hours, with 5 hours of autonomy on a single charge.

Their trendy and ergonomic design makes them very comfortable. The format of the semi-in-ear headphones will adapt to your ear without causing pain during prolonged

Use touch control to manage volume, playback tracks, and take calls without using your