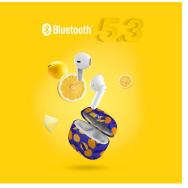

## TWS earphones XCLUSIV' collection -**LEMON**

#### SHOW WHO YOU ARE THROUGH YOUR MUSIC!

The Exclusiv' collection is dedicated to those who pay attention to the smallest details. Personalize your musical experience right down to your fingertips!

Enjoy the LEMON design of the charging case, with summer and tangy inspirations. The total autonomy of the earphones exceeds 15 hours, with 5 hours of autonomy on a single charge.