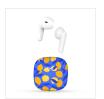

## TWS earphones XCLUSIV' collection -**LEMON**

#### SHOW WHO YOU ARE THROUGH YOUR MUSIC!

The Exclusiv' collection is dedicated to those who pay attention to the smallest details. Personalize your musical experience right down to your fingertips!

Enjoy the LEMON design of the charging case, with summer and tangy inspirations. The total autonomy of the earphones exceeds 15 hours, with 5 hours of autonomy on a single charge.