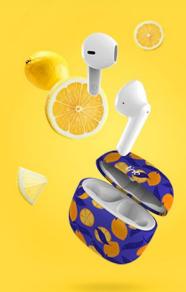

#### SHOW WHO YOU ARE THROUGH YOUR MUSIC!

The Exclusiv' collection is dedicated to those who pay attention to the smallest details. Personalize your musical experience right down to your fingertips!

Enjoy the LEMON design of the charging case, with summer and tangy inspirations. The total autonomy of the earphones exceeds 15 hours, with 5 hours of autonomy on a single charge.

Their trendy and ergonomic design makes them very comfortable. The format of the semi-in-ear headphones will adapt to your ear without causing pain during prolonged

Use touch control to manage volume, playback tracks, and take calls without using your