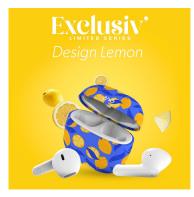

## TWS earphones XCLUSIV' collection -**LEMON**

#### SHOW WHO YOU ARE THROUGH YOUR MUSIC!

The Exclusiv' collection is dedicated to those who pay attention to the smallest details. Personalize your musical experience right down to your fingertips!

Enjoy the LEMON design of the charging case, with summer and tangy inspirations. The total autonomy of the earphones exceeds 15 hours, with 5 hours of autonomy on a single charge.