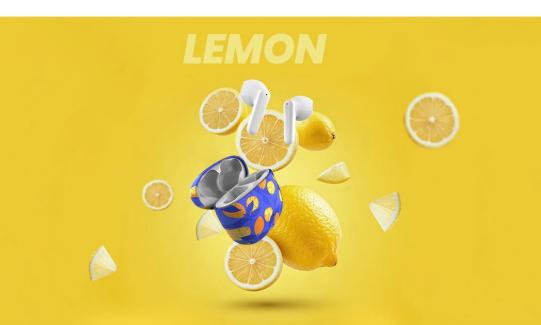

## TWS earphones XCLUSIV' collection -**LEMON**

#### SHOW WHO YOU ARE THROUGH YOUR MUSIC!

The Exclusiv' collection is dedicated to those who pay attention to the smallest details. Personalize your musical experience right down to your fingertips!

Enjoy the LEMON design of the charging case, with summer and tangy inspirations. The total autonomy of the earphones exceeds 15 hours, with 5 hours of autonomy on a single charge.