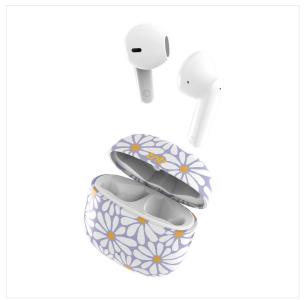

## TWS earphones XCLUSIV' collection -**FLOWER**

#### SHOW WHO YOU ARE THROUGH YOUR MUSIC!

The Exclusiv' collection is made for those who pay attention to the smallest details. Personalize your musical experience right down to your fingertips!

Enjoy the FLOWER design of the charging case, inspired by floral lavender fields. The total autonomy of the earphones exceeds 15 hours, with 5 hours of autonomy on a single charge.

Their trendy and ergonomic design makes them very comfortable. The format of the semi-in-ear headphones will adapt to your ear without causing pain during prolonged

Use touch control to manage volume, playback tracks, and take calls without using your

### **BOX CONTENTS**

- 2 x EXCLUSIV TWS earphones
  - 1 x charging case
- 1 x USB-C charging cable - 1 x Instructions for use