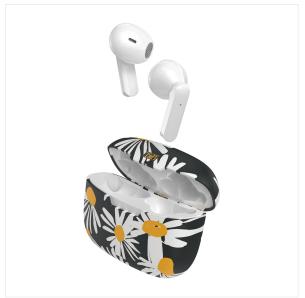

## TWS earphones XCLUSIV' collection - JAPAN

Indmodable trend, enjoy the Japanese style design of this charging case! They are designed for daily use: Bluetooth 5.3 technology, a battery life of more than 10 hours and the most faithful sound reproduction.

Their semi-in-ear shape makes them comfortable and ergonomic, even during prolonged listening.

. Use touch control and control your music directly via your headphones: play / pause; taking calls; change of music; volume change.