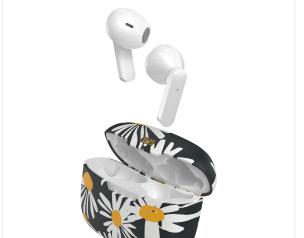

## TWS earphones XCLUSIV' collection - JAPAN

Indmodable trend, enjoy the Japanese style design of this charging case! They are designed for daily use: Bluetooth 5.3 technology, a battery life of more than 10 hours and the most faithful sound reproduction.

Their semi-in-ear shape makes them comfortable and ergonomic, even during prolonged listening.

. Use touch control and control your music directly via your headphones: play / pause; taking calls; change of music; volume change.