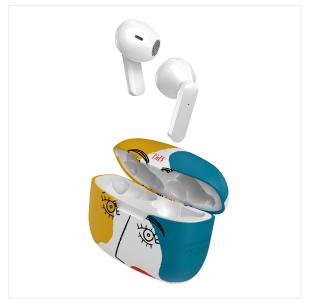

## TWS earphones XCLUSIV' collection - ART

#### SHOW WHO YOU ARE THROUGH YOUR MUSIC!

With the XCLUSIV' 2023 collection of wireless headphones, proudly display your

personality and stand out with your music!
Your headphones become more than just a musical accessory: they are a part of you! Indmodable trend, enjoy the Japanese style design of this charging case!
They are designed for daily use: Bluetooth 5.3 technology, a battery life of more than

10 hours and the most faithful sound reproduction.

Their semi-in-ear shape makes them comfortable and ergonomic, even during prolonged listening.

. Use touch control and control your music directly via your headphones: play / pause; taking calls; change of music; volume change.