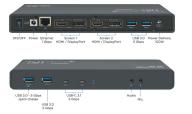

Enjoy two additional screens in 4k and triple your display.

- 4 x USB-A 3.0 (5 Gb/s data transfer speed).
- 2 x USB-C (5 Gbps)
- 4 video outputs
- notch 1: 1x DisplayPort or 1x HDMI
  notch 2: 1x DisplayPort or 1x HDMI
- 1 x RJ45 (1 Gbps)
- 2 x 3.5 mm mono jack