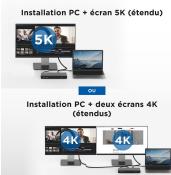

Enjoy two additional screens in 4k and triple your display.

- 4 x USB-A 3.0 (5 Gb/s data transfer speed).
- 2 x USB-C (5 Gbps)
- 4 video outputs
- notch 1: 1x DisplayPort or 1x HDMI
  notch 2: 1x DisplayPort or 1x HDMI
- 1 x RJ45 (1 Gbps)
- 2 x 3.5 mm mono jack