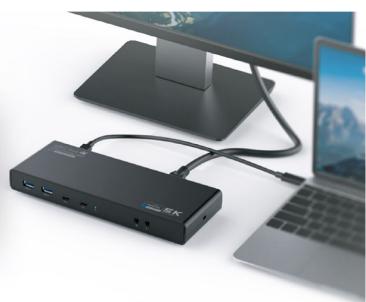

### THE ESSENTIAL STATION FOR A DOUBLE SCREEN **INSTALLATION**

14 in 1 docking station. The professional product to connect your computer. USB Type-C input.
Plug & Play, no installation, easy to use.

DisplayLink technology gives you increased reliability and compatibility with your

Enjoy two additional screens in 4k and triple your display.

- 4 x USB-A 3.0 (5 Gb/s data transfer speed).
- 2 x USB-C (5 Gbps)
- 4 video outputs
- notch 1: 1x DisplayPort or 1x HDMI
  notch 2: 1x DisplayPort or 1x HDMI
- 1 x RJ45 (1 Gbps)
- 2 x 3.5 mm mono jack