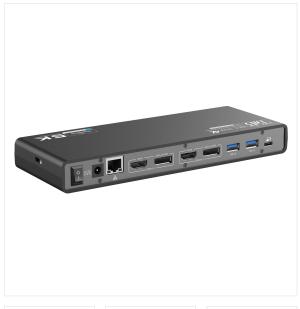

## 14-in-1 dual screen docking station

### THE ESSENTIAL STATION FOR A DOUBLE SCREEN **INSTALLATION**

14 in 1 docking station. The professional product to connect your computer. USB Type-C input.
Plug & Play, no installation, easy to use.

DisplayLink technology gives you increased reliability and compatibility with your

Enjoy two additional screens in 4k and triple your display.

- 4 x USB-A 3.0 (5 Gb/s data transfer speed).
- 2 x USB-C (5 Gbps)
- 4 video outputs
- notch 1: 1x DisplayPort or 1x HDMI
  notch 2: 1x DisplayPort or 1x HDMI
- 1 x RJ45 (1 Gbps)
- 2 x 3.5 mm mono jack