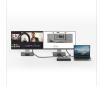

### THE ESSENTIAL STATION FOR A DOUBLE SCREEN **INSTALLATION**

14 in 1 docking station. The professional product to connect your computer. USB Type-C input.
Plug & Play, no installation, easy to use.

DisplayLink technology gives you increased reliability and compatibility with your

Enjoy two additional screens in 4k and triple your display.

- 4 x USB-A 3.0 (5 Gb/s data transfer speed).
- 2 x USB-C (5 Gbps)
- 4 video outputs
- notch 1: 1x DisplayPort or 1x HDMI
  notch 2: 1x DisplayPort or 1x HDMI
- 1 x RJ45 (1 Gbps)
- 2 x 3.5 mm mono jack