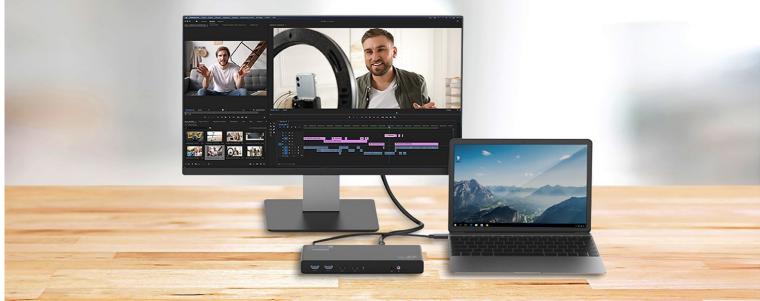

Enjoy two additional screens in 4k and triple your display.

- 4 x USB-A 3.0 (5 Gb/s data transfer speed).
- 2 x USB-C (5 Gbps)
- 4 video outputs
- notch 1: 1x DisplayPort or 1x HDMI
  notch 2: 1x DisplayPort or 1x HDMI
- 1 x RJ45 (1 Gbps)
- 2 x 3.5 mm mono jack