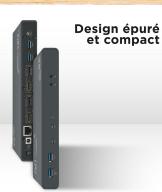

Enjoy two additional screens in 4k and triple your display.

- 4 x USB-A 3.0 (5 Gb/s data transfer speed).
- 2 x USB-C (5 Gbps)
- 4 video outputs
- notch 1: 1x DisplayPort or 1x HDMI
  notch 2: 1x DisplayPort or 1x HDMI
- 1 x RJ45 (1 Gbps)
- 2 x 3.5 mm mono jack

#### **BOX CONTENTS**

- 1x 14-in-1 Dual screen **Docking Station**
- 1x 100W mains power supply
- 1x USB-C cable
- 1x User Manual