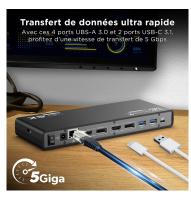

Enjoy two additional screens in 4k and triple your display.

- 4 x USB-A 3.0 (5 Gb/s data transfer speed).
- 2 x USB-C (5 Gbps)
- 4 video outputs
- notch 1: 1x DisplayPort or 1x HDMI
  notch 2: 1x DisplayPort or 1x HDMI
- 1 x RJ45 (1 Gbps)
- 2 x 3.5 mm mono jack