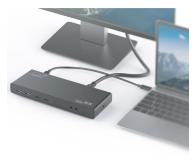

## 14-in-1 dual screen docking station

### THE ESSENTIAL STATION FOR A DOUBLE SCREEN **INSTALLATION**

14 in 1 docking station. The professional product to connect your computer. USB Type-C input.
Plug & Play, no installation, easy to use.

DisplayLink technology gives you increased reliability and compatibility with your

Enjoy two additional screens in 4k and triple your display.

- 4 x USB-A 3.0 (5 Gb/s data transfer speed).
- 2 x USB-C (5 Gbps)
- 4 video outputs
- notch 1: 1x DisplayPort or 1x HDMI
  notch 2: 1x DisplayPort or 1x HDMI
- 1 x RJ45 (1 Gbps)
- 2 x 3.5 mm mono jack