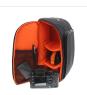

## Make your life easier

**Image** 

- Photo accessories - Camera bags

XPERT SHOT 2 backpack with Turn'n take system

This camera sling bag has many benefits:

- Adjustable compartments
- 1 security pocket for important documents
- Many pockets for accessories (earphones outlet, key hook...)
- Anti-theft hook
- Waterproof cover
- Memory foam bottom

## **Characteristics**

universal

High-strength polyester + memory shape foam

Black & orange

32

20

13

Packing: 2 Net weight (g): 704.8 Weight with packaging (g): 715.4
Product size (cm): Packing size (cm): 22.5x19.5x33.5