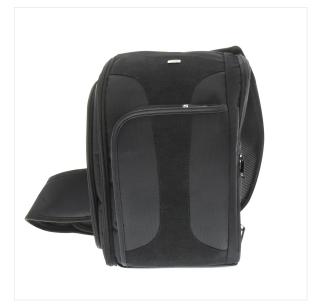

## Make your life easier

**Image** 

- Photo accessories - Camera bags

XPERT SHOT 2 backpack with Turn'n take system

This camera sling bag has many benefits:

- Adjustable compartments
- 1 security pocket for important documents
- Many pockets for accessories (earphones outlet, key hook...)
- Anti-theft hook
- Waterproof cover
- Memory foam bottom