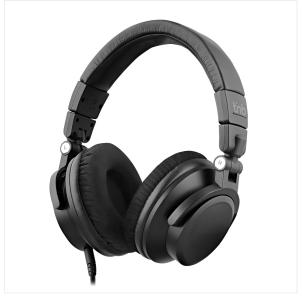

#### THE HEADPHONES MADE FOR MIXING PROS!

The STUDIO headphones are designed for true music lovers.

For DJ nights, recordings, mixing or instrumental sessions, plug these headphones into your sound card or amps and be in your room like a real studio!

The helmet is super encompassing. The pads are 180 rotatable, to be used in an instant, in the heat of the action.

The foams are made of velvet for total comfort during long sessions.

The helmet is adjustable to fit all body shapes, and foldable to be carried anywhere.