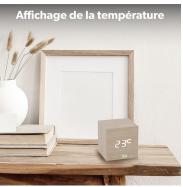

#### THE ALARM CLOCK THAT FITS PERFECTLY INTO YOUR **DECORATION**

Add a trendy touch to your interior with this wood-finish LED alarm clock!

Find essential information: time, date, interior temperature.