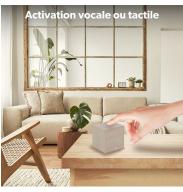

You have the choice between classic mode, in which the time display remains constant, or energy saving mode in which the display turns off after 15 seconds. The alarm clock then turns back on by touch or by voice.