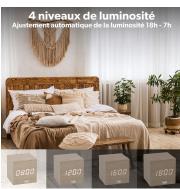

Take advantage of the multi-alarm mode to program up to 3 different alarms to wake you

The alarm clock has 3 brightness levels and automatic adjustment between 6 p.m. and 7 a.m. to adapt the brightness to the surrounding light.