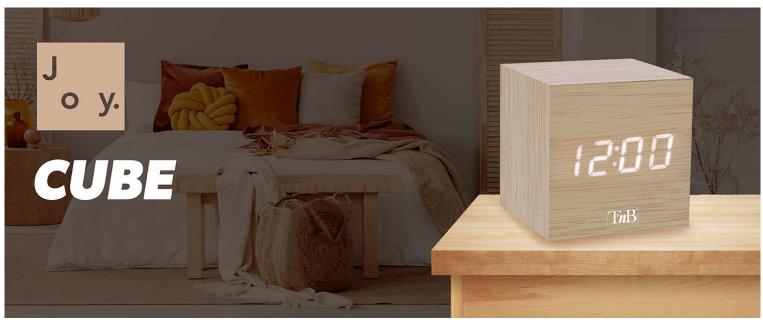

### LED alarm clock with wood finish

#### THE ALARM CLOCK THAT FITS PERFECTLY INTO YOUR **DECORATION**

Add a trendy touch to your interior with this wood-finish LED alarm clock!

Find essential information: time, date, interior temperature.