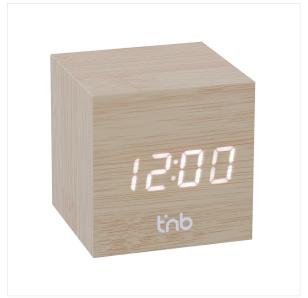

### LED alarm clock with wood finish

#### THE ALARM CLOCK THAT FITS PERFECTLY INTO YOUR **DECORATION**

Add a trendy touch to your interior with this wood-finish LED alarm clock!

Find essential information: time, date, interior temperature.

## Characteristics

125 x 75 x 60 mm

Temperature display

micro USB

tissu and rubber

Blue / yellow

Packing: 3 Net weight (g): 116 Weight with packaging (g): 171 Product size (cm): Packing size (cm): 8x8x11.5