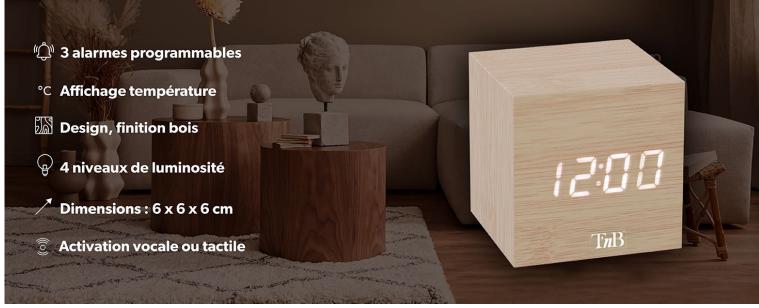

### LED alarm clock with wood finish

#### THE ALARM CLOCK THAT FITS PERFECTLY INTO YOUR **DECORATION**

Add a trendy touch to your interior with this wood-finish LED alarm clock!

Find essential information: time, date, interior temperature.

Take advantage of the multi-alarm mode to program up to 3 different alarms to wake you

The alarm clock has 3 brightness levels and automatic adjustment between 6 p.m. and 7 a.m. to adapt the brightness to the surrounding light.

You have the choice between classic mode, in which the time display remains constant, or energy saving mode in which the display turns off after 15 seconds. The alarm clock then turns back on by touch or by voice.

## Characteristics

125 x 75 x 60 mm

Temperature display

micro USB

tissu and rubber

Blue / yellow

Packing: 3 Net weight (g): 116 Weight with packaging (g): 171 Product size (cm): Packing size (cm): 8x8x11.5