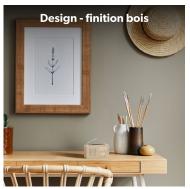

#### THE CLOCK RADIO THAT FITS PERFECTLY INTO YOUR **DECORATION**

Add a trendy touch to your interior with this LED clock radio in wood finish! Find essential information: time, interior temperature. Listen to FM radio with ease thanks to automatic station scanning.