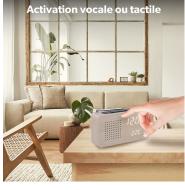

The alarm clock has 3 brightness levels and automatic adjustment between 6 p.m. and 7 a.m. to adapt the brightness to the surrounding light.

You have the choice between classic mode, in which the time display remains constant, or energy saving mode in which the display turns off after 15 seconds. The alarm clock then turns back on by touch or by voice.

Activate power saving mode and simply tap the alarm clock to display the time. This JOY alarm clock will fit perfectly into your interior!