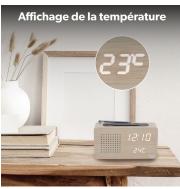

#### THE CLOCK RADIO THAT FITS PERFECTLY INTO YOUR **DECORATION**

Add a trendy touch to your interior with this LED clock radio in wood finish! Find essential information: time, interior temperature. Listen to FM radio with ease thanks to automatic station scanning.