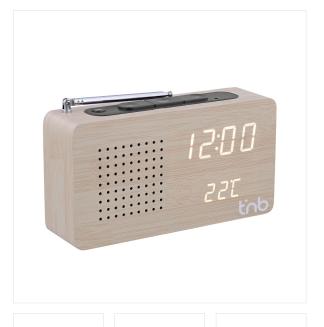

### FM LED alarm clock radio in wood finish

#### THE CLOCK RADIO THAT FITS PERFECTLY INTO YOUR **DECORATION**

Add a trendy touch to your interior with this LED clock radio in wood finish! Find essential information: time, interior temperature. Listen to FM radio with ease thanks to automatic station scanning.

## Characteristics

125 x 75 x 60 mm

DC 5V

tissu and rubber

Blue / yellow

Packing: 3 Net weight (g): 311 Weight with packaging (g): 410 Product size (cm): Packing size (cm): 20.2x6.4x11