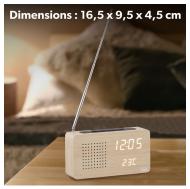

#### THE CLOCK RADIO THAT FITS PERFECTLY INTO YOUR **DECORATION**

Add a trendy touch to your interior with this LED clock radio in wood finish! Find essential information: time, interior temperature. Listen to FM radio with ease thanks to automatic station scanning.

## Characteristics

125 x 75 x 60 mm

DC 5V

tissu and rubber

Blue / yellow

Packing: 3 Net weight (g): 311 Weight with packaging (g): 410 Product size (cm): Packing size (cm): 20.2x6.4x11