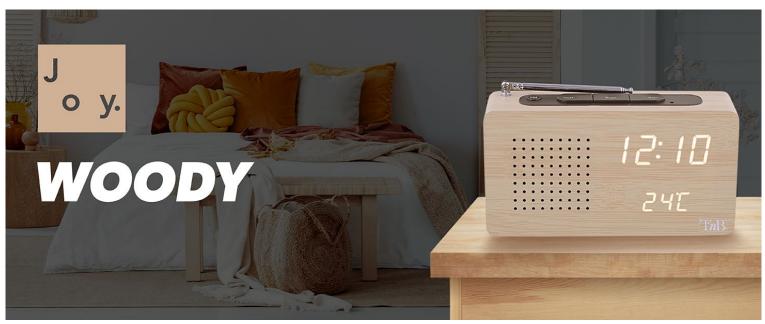

#### THE CLOCK RADIO THAT FITS PERFECTLY INTO YOUR **DECORATION**

Add a trendy touch to your interior with this LED clock radio in wood finish! Find essential information: time, interior temperature. Listen to FM radio with ease thanks to automatic station scanning.

Activate power saving mode and simply tap the alarm clock to display the time. This JOY alarm clock will fit perfectly into your interior!