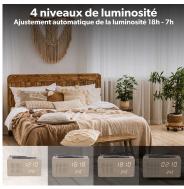

The alarm clock has 3 brightness levels and automatic adjustment between 6 p.m. and 7 a.m. to adapt the brightness to the surrounding light.

You have the choice between classic mode, in which the time display remains constant, or energy saving mode in which the display turns off after 15 seconds. The alarm clock then turns back on by touch or by voice.