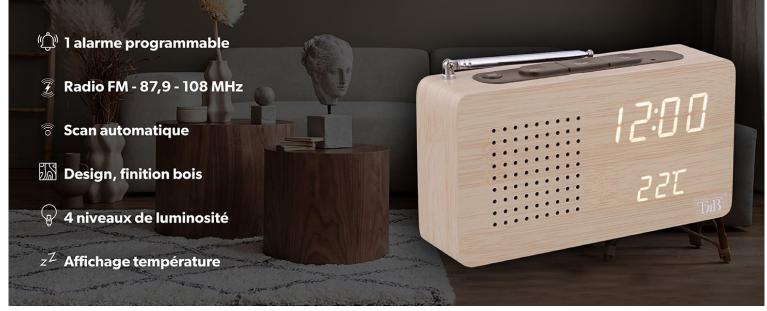

#### THE CLOCK RADIO THAT FITS PERFECTLY INTO YOUR **DECORATION**

Add a trendy touch to your interior with this LED clock radio in wood finish! Find essential information: time, interior temperature. Listen to FM radio with ease thanks to automatic station scanning.

Program your alarm and choose to wake up with a classic "beep" or with the last FM station listened to. In addition, thanks to the "week" mode, the alarm automatically

pauses on weekends, you do not need to deprogram it.