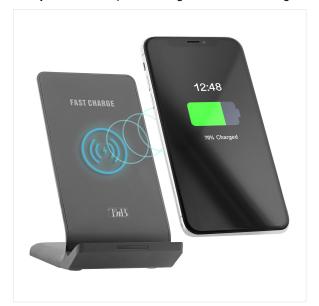

#### BENEFIT A FAST WIRELESS CHARGING

No need for a cable to have a fast charge on your smartphone.

This 15W Turbo Charge wireless charger is powerful and easy to use. All you have to do is put your smartphone on the charger and it instantly starts charging. Its ideal shape offers a stand so you can keep an eye on your smartphone and continue using it while it charges.

The LED light on the bottom of the charger allows you to check if your phone is charging or 100% charged.

Wireless charging works with all compatible phones, you can even keep your T'nB protective case. The charger is designed to work with plastic guards less than 3mm.