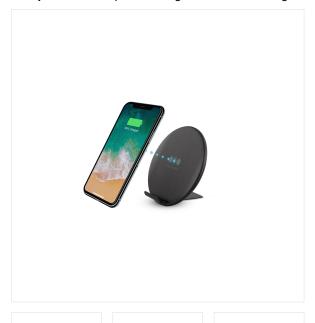

## Wireless charger 10W

Wireless charging technology is compatible with most smartphones with induction technology.

Very easy to use, just place your smartphone on the wireless base to start charging.

Maximum charging capacity up to 10W.

To reach 10W, you have to use your original wall charger or buy T'nB QC3.0

Thanks to the removable part, you can enjoy flat or stand wireless charging, depends on your needs.

Compatible with Samsung S6/S7/S8 & iPhone 8/8 Plus/X...

## **BOX CONTENTS**

Wireless charger Stand

Micro USB cable User manual