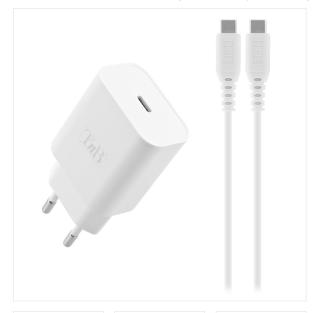

## 1 USB-C Power Delivery 20W wall charger + **USB-C Power Delivery cable**

#### **BENEFIT FROM ULTRA FAST CHARGE UP TO 20W**

Quickly charge all your mobile devices with USB Power Delivery technology. This charger is compatible with all devices equipped with a USB Type-C port, up to 20W. The PD function will provide optimal charging on PD compatible devices.

Its USB Type-C to USB-Type-C cable is also compatible with 20W fast charging. It allows data transfer and synchronization.

Its ideal length of 1 meter will allow you to charge your smartphone in all conditions.