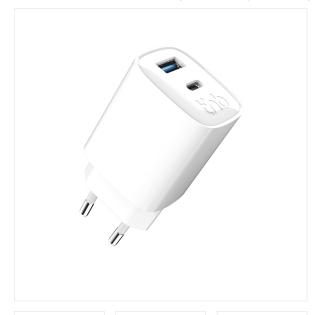

### Power Charger 1 USB-C Power Delivery 45W

#### **ULTRA FAST CHARGING**

Quickly charge all your mobile devices with USB Power Delivery technology. This charger is compatible with all devices equipped with a USB-C port, up

The PD function will provide optimal charging only on PD compatible devices.

#### **BOX CONTENTS**

1 USB Type-C wall charger

User manual