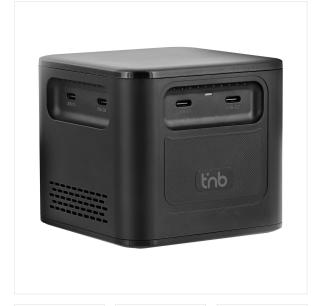

## PD 3.1 380W Charging Station with 8 **Charging Ports**

#### AN ULTRA-POWERFUL CHARGING STATION TO EQUIP A **ROOM OR RECHARGE ALL YOUR DEVICES**

With its high power of 380W and its 8 charging ports, the charging station allows you to charge up to 8 devices at the same time.

Its PD 3.1 technology allows it to deliver up to 140W on its USB-C1 and USB-C2 ports. Quick Charge 3.0 allows the two USB-A ports to deliver up to 30W.

Its compact format organized in a square tower with 2 ports on each side allows it to be ideally placed in the center of a meeting table so that everyone can connect to it, from all sides.