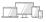

Its PD 3.1 technology allows it to deliver up to 140W on its USB-C1 and USB-C2 ports. Quick Charge 3.0 allows the two USB-A ports to deliver up to 30W.

Its compact format organized in a square tower with 2 ports on each side allows it to be ideally placed in the center of a meeting table so that everyone can connect to it, from all sides.