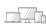

#### AN ULTRA-POWERFUL CHARGING STATION TO EQUIP A **ROOM OR RECHARGE ALL YOUR DEVICES**

With its high power of 380W and its 8 charging ports, the charging station allows you to charge up to 8 devices at the same time.

Its PD 3.1 technology allows it to deliver up to 140W on its USB-C1 and USB-C2 ports. Quick Charge 3.0 allows the two USB-A ports to deliver up to 30W.

Its compact format organized in a square tower with 2 ports on each side allows it to be ideally placed in the center of a meeting table so that everyone can connect to it, from all sides.