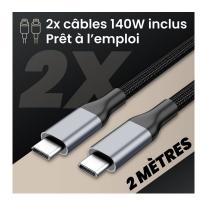

Comes with two 2m 140W USB-C/USB-C cables for a ready-to-use product. 1.5m mains connection cable for easy positioning.
Power distribution according to the ports used:

C1 + C2 = 140W + 140W | C1+C2+C3 = 140W + 140W + 100W |