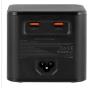

Its PD 3.1 technology allows it to deliver up to 140W on its USB-C1 and USB-C2 ports. Quick Charge 3.0 allows the two USB-A ports to deliver up to 30W.

Its compact format organized in a square tower with 2 ports on each side allows it to be ideally placed in the center of a meeting table so that everyone can connect to it, from all sides.

Comes with two 2m 140W USB-C/USB-C cables for a ready-to-use product. 1.5m mains connection cable for easy positioning.
Power distribution according to the ports used:

C1 + C2 = 140W + 140W | C1+C2+C3 = 140W + 140W + 100W |