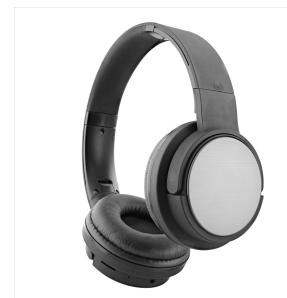

## SHINE Bluetooth headphone black

#### A CONCENTRATE OF TECHNOLOGIES COMBINED WITH A TRENDY AND DISCREET STYLE

BLACK "SHINE" BLUETOOTH HELMET

A concentrate of technologies associated with a trendy and discreet style thanks to its textured brushed steel pads.

Find 4 functions in a single helmet, for a complete and varied use, designed for everyday life:

- Bluetooth (wireless)
- Wired (auxiliary cable included)
- Built-in microSD card reader
- -FM Radio

Foldable headphones, padded and height-adjustable headband, and ultra-comfortable earpads for optimized listening quality. The new SHINE headphones from T'nB: the most complete "full options" Bluetooth headphones on the market!