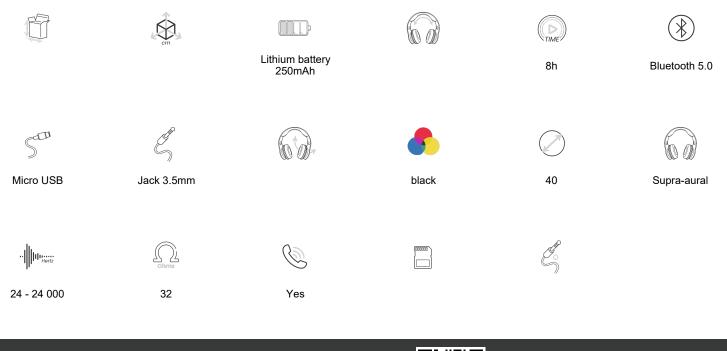

Find 4 functions in a single helmet, for a complete and varied use, designed for everyday life:

- Bluetooth (wireless)
- Wired (auxiliary cable included)
- Built-in microSD card reader
- -FM Radio

Foldable headphones, padded and height-adjustable headband, and ultra-comfortable earpads for optimized listening quality. The new SHINE headphones from T'nB: the most complete "full options" Bluetooth headphones on the market!

**BOX CONTENTS** 

ຶ່ງ

1 X Shine Helmet 1 x Cable Jack 1x User Manual 1 x Charging cable

### Characteristics

Packing: 3 Net weight (g): 196 Weight with packaging (g): 340 Product size (cm): Packing size (cm): 20.5x6x25.5

**www.t-nb.com** La Marque <del>Trançai</del>se

FOLLOW US ON SOCIAL MEDIA @@@tnb\_officiel (in)@t'nb