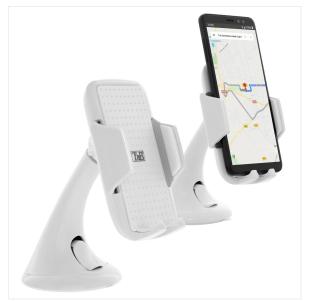

## White suction cup jaw holder

#### THE INDISPENSABLE HOLDER FOR YOUR JOURNEYS!

Discover the ideal holder to keep your smartphone on hand and within sight

Its large suction cup allows a strong hold on your windscreen. Moreover, its large jaw ensure an optimal hold of your mobile phone. Thanks to its 360° adjustable head, you can keep your smartphone on landscape or portrait position. Robust and reliable, it will safely hold all smartphones up to 6

This suction holder will quickly become your journeys' go-to mount!