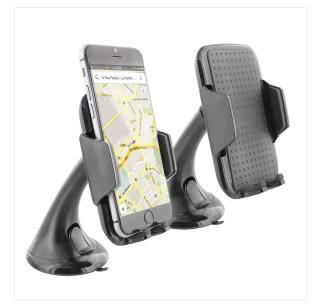

## Black suction cup jaw holder

#### THE GO-TO MOUNT FOR YOUR JOURNEYS!

Discover the ideal mount to keep your smartphone on hand and within sight! It's large suction cup allows a strong hold on your windscreen. Moreover, it's large jaw ensure an optimal hold of your mobile phone. Thanks to it's 360° adjustable head, you can keep your smartphone in a landscape position. Robust and reliable, it will safely hold any smartphones up to 6 inches. This suction holder will quickly become your journeys' go-to mount!