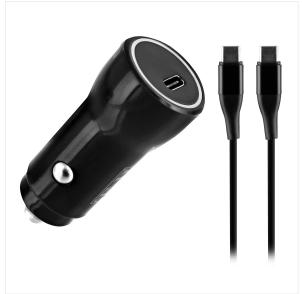

## 1XType-C power delivery 20W cigarette lighter charger + Type-C cable

#### **FAST CHARGING IN YOUR VEHICLE!**

Charge your mobile devices while you drive!

This compact and discreet charger will simply charge your mobile devices while you drive.

You can use it on any cigarette lighter socket, as long as it delivers a voltage of 12 or 24 V.

Thanks to its USB Type-C port, this car charger delivers a charging current of up to 3A (if your device allows it). USB-C output: PD Max 20W

Supplied with a 1m USB Type-C cable