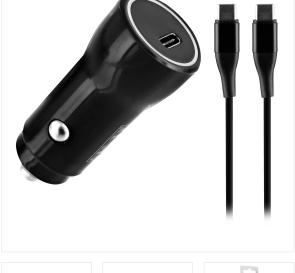

## 1XType-C power delivery 20W cigarette lighter charger + Type-C cable

#### **FAST CHARGING IN YOUR VEHICLE!**

Charge your mobile devices while you drive!

This compact and discreet charger will simply charge your mobile devices while you drive.

You can use it on any cigarette lighter socket, as long as it delivers a voltage of 12 or 24 V.

Thanks to its USB Type-C port, this car charger delivers a charging current of up to 3A (if your device allows it). USB-C output: PD Max 20W

Supplied with a 1m USB Type-C cable