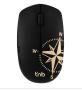

## **EXCLUSIVE T'NB DESIGN.**

Go on an adventure with our Travel pack.

This set includes a wireless mouse and a matching mouse pad, both decorated with a stylized world map on a stylish black background. Perfect for curious minds and travel enthusiasts, this pack combines aesthetics and practicality.

The mouse allows for smooth and comfortable navigation, and the mouse pad provides an optimal surface for precise tracking.

Add a touch of adventure to your office with the Travel Pack.

- 1 x TRAVEL EXCLUSIV wireless mouse - 1 x TRAVEL EXCLUSIV mouse pad