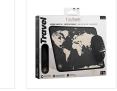

## **EXCLUSIVE T'NB DESIGN.**

Go on an adventure with our Travel pack.

This set includes a wireless mouse and a matching mouse pad, both decorated with a stylized world map on a stylish black background. Perfect for curious minds and travel enthusiasts, this pack combines aesthetics and practicality.

The mouse allows for smooth and comfortable navigation, and the mouse pad provides an optimal surface for precise tracking.

Add a touch of adventure to your office with the Travel Pack.

- 1 x TRAVEL EXCLUSIV wireless mouse - 1 x TRAVEL EXCLUSIV mouse pad