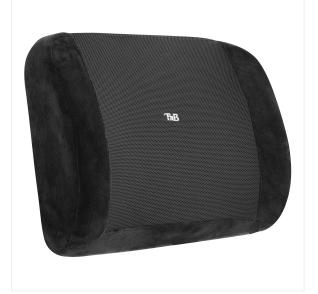

## IMPROVE YOUR SITTING POSITION AND COMFORT.

The back support with memory foam brings you a comfortable support of the lumbar and helps you to conserve a good sitting position. Its mesh cover maintains and follows the shape of the back. The side of the cushions have a velvet textile which is very soft and nice to touch. Its curved form rectifies the back's positions. Its adjustable clip attachment belt allows you to install it on every chair. The cover is removable to facilitate cleaning.