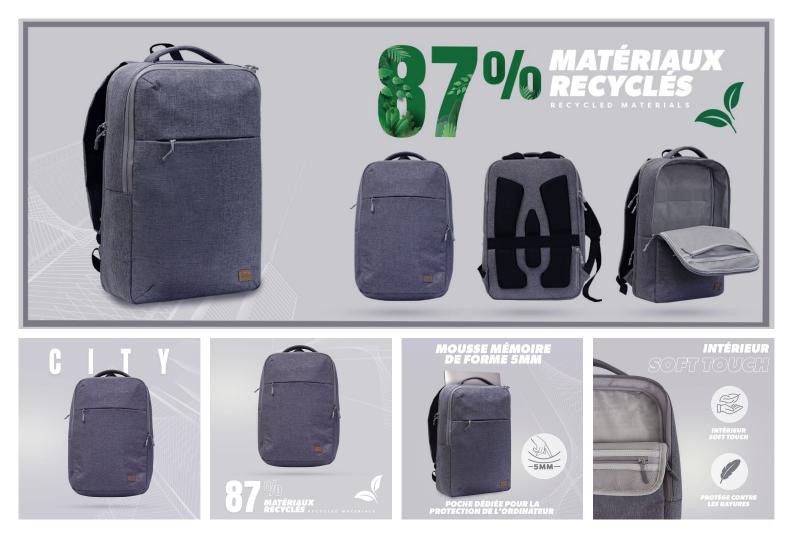

## THE CITY IS YOURS

T'nB's new look for luggage!

Enter a whole new era by discovering how we've combined modernity and innovation. This backpack will revolutionise your everyday travel thanks to its many advantages. The 5 cm shape memory provides optimum protection for your device against the slightest impact, giving you peace of mind. The soft touch we've added to the inside doubles this protection, preventing scratches

of any kind.

No more accessories getting lost at the bottom of the bag, thanks to the integrated organiser with its elastic bands and dedicated pockets, you can organise and store your accessories as you please and find them in an instant.

As well as being water resistant, this bag is made from 87% RPET material, i.e. recycled and recyclable plastic. A real boost for the planet.

IJ

1x backpack 15,6"