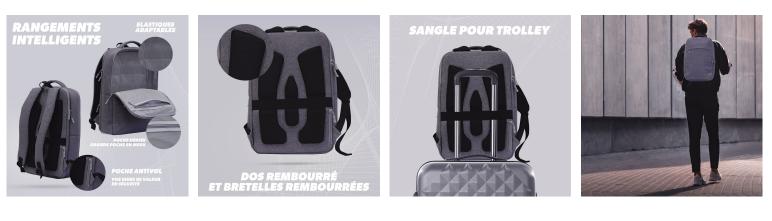

of any kind.

No more accessories getting lost at the bottom of the bag, thanks to the integrated organiser with its elastic bands and dedicated pockets, you can organise and store your accessories as you please and find them in an instant.

The back pocket is dedicated to your camera, so you can protect it and carry it with complete peace of mind.

The additional front pocket will hold all your personal belongings. Are any of them valuable? No problem! There's an anti-theft pocket on the back of the backpack where you can hide valuables. The back of the rucksack is padded to prevent any discomfort, so you can travel for long hours without the slightest pain.

The all-new design of this bag gives it a modern, elegant look that you can proudly display in a professional or personal environment.

This backpack is practical. Its lightness makes it comfortable to carry. Its trolley strap means you can slip it onto a suitcase/trolley and save yourself a lot of space when travelling.