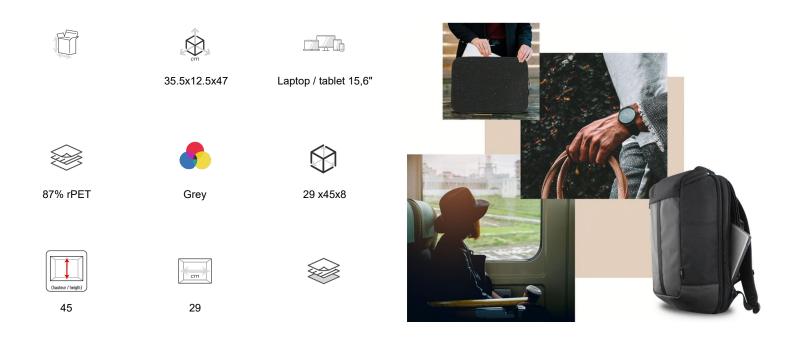

## Characteristics

Packing: 6 Net weight (g): 743 Weight with packaging (g): 758 Product size (cm): Packing size (cm): 28x8x46

www.t-nb.com La Marque Française

FOLLOW US ON SOCIAL MEDIA @@tnb\_officiel (in) @t'nb